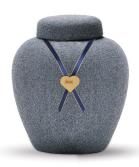

Decorative Metal Urn - Tan

The lightweight metal urn has a timeless handcrafted design to cherish your beloved pet for many years to come.

URM002

Handcrafted Blue Ceramic Urn

Sure to fit any open décor is the textured finish and smooth curves of the blue ceramic urn.

URC010 \*Shown with optional Etched Gold Heart.

Handcrafted Tan Ceramic Urn

Add textured warmth to your décor with the handcrafted tan ceramic urn.

URC011