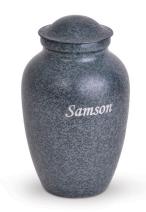

# PRIVATE CREMATION

Private cremation provides you with the opportunity to keep your pet's cremated remains as a permanent and personal keepsake. When you choose private cremation, your treasured pet will be the only pet in the cremation chamber during the cremation process. When the cremation process is complete, we ensure that you receive only the cremated remains of your pet in your choice of one of our standard urns.

# INDIVIDUAL CREMATION

Individual cremation provides you with the opportunity to keep your pet's cremated remains as a permanent and personal keepsake. When you choose individual cremation, your treasured pet is placed into the crematory and separated from the other pets with partitions. When the cremation process is complete, we ensure that you receive only the cremated remains of your pet in your choice of one of our standard urns.