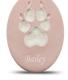

# **PAW PRINTS**

Pumpkin PAW121

As a lovely way to treasure the memory of your pet, the Natural and Vibrant collections feature a pure, unglazed paw print surrounded by hand-painted ceramic with a transparent glaze.

\*The Lasting Paws ceramic base is available in one size only — paw print size and presentation will vary.

The Natural and Vibrant collections paw print area is not glazed to highlight the full detail of the imprint.

# LASTING PAWS - NATURAL COLLECTION

Name is included. \*Colour may vary from picture. \*Please allow approximately 4 weeks for delivery. Each lasting paw is mounted into a Faux Leather Paw Print Case.

Stormy Blue