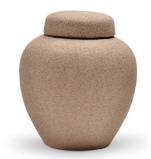

Decorative Metal Urn - Tan

The lightweight metal urn has a timeless handcrafted design to cherish your beloved pet for many years to come.

URM002

Handcrafted Blue Ceramic Urn

Sure to fit any open décor is the textured finish and smooth curves of the blue ceramic urn.

URC010 \*Shown with optional Etched Gold Heart.

Handcrafted Tan Ceramic Urn

Add textured warmth to your décor with the handcrafted tan ceramic urn.

URC011