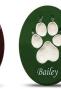

# **PAW PRINTS**

Pumpkin PAW121

As a lovely way to treasure the memory of your pet, the Natural and Vibrant collections feature a pure, unglazed paw print surrounded by hand-painted ceramic with a transparent glaze.

\*The Lasting Paws ceramic base is available in one size only — paw print size and presentation will vary.

The Natural and Vibrant collections paw print area is not glazed to highlight the full detail of the imprint.