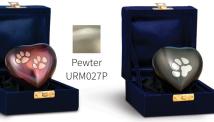

Classic Single Paw

Keepsake - Bronze

**ARIELLE HEART URNS** 

URM026BZ

URM026P Slate RM026SSL

Night Sky URM003NS

Sky Blue URM003SB

Raku **Odyssey Double Paw** URM026RA Keepsake - Raku URM027RA