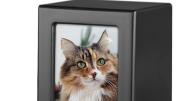

White

PAW010W

PHOTO FRAME URNS \*Paw Prints must be requested and purchased separately. Pet photos are to be added by owner.

Black 5"x7" - URN032SBL Black 8"x10" - URN032LBL

# Tabletop Photo Paw Print Urn 5" x 7" Photo Size

For pets up to 50 lbs Available in black or mahogany

For pets up to 90 lbs Available in black or mahogany

Tabletop Photo Paw Print Urn

8" x 10" Photo Size

Paw Prints must be requested and purchased separately. Frames can be paired with any available paw print at an additional cost.

URN036BL

Wall Frame Photo Paw Print Urn 5" x 7" Photo Size

> For pets up to 55 lbs Available in black or mahogany