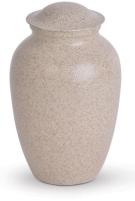

# URNS

Decorative Metal Urn - Blue

Classically designed with clean lines and speckled metal finish, this handcrafted urn is a tasteful item for your pet's remains.

> URM001 \*Shown with optional engraving.