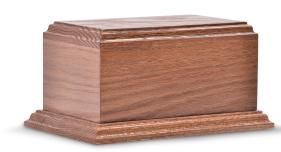

# **WOOD URNS**

URM003RU

Dark Oak Urn URW240

**Elegant Photo Urn- Mahogany** 

URW018M

URW018W URW018MP Oak Cherry

URW0180 URW0180

Maple

Box Urn (Cherry or Natural Finish) Cherry - URW063C Natural - URW063N

URW040NA

Cherry URW040C

Wood Finished Photo Urns - Black URW040BL

\*Pet photos are to be added by owner. All products called an "urn" contain cremated remains.