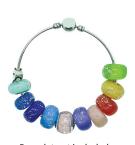

# **MEMORY BEADS**

Compatible with most charm bracelets, these beads are a true keepsake of your beloved pet. Each Memory Bead is custom made with the molten glass rolled into your pet's cremated remains.

Bead includes your pet's cremated remains\*. Colour and size may vary slightly. Please allow up to 6 weeks for delivery. \*Remains only available with Private or Individual Cremation.

Bracelet not included, shown for display only