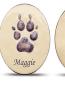

# **LASTING PAWS - VIBRANT COLLECTION**

Name is included. \*Colour may vary from picture. \*Please allow approximately 4 weeks for delivery. Each lasting paw is mounted into a Faux Leather Paw Print Case.

Green

Grey PAW034

PAW030

Pink PAW037

Blue PAW029

Black PAW032

PAW033

PAW035