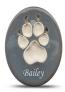

# **PAW PRINTS**

Pumpkin PAW121

As a lovely way to treasure the memory of your pet, the Natural and Vibrant collections feature a pure, unglazed paw print surrounded by hand-painted ceramic with a transparent glaze.

\*The Lasting Paws ceramic base is available in one size only — paw print size and presentation will vary.

The Natural and Vibrant collections paw print area is not glazed to highlight the full detail of the imprint.