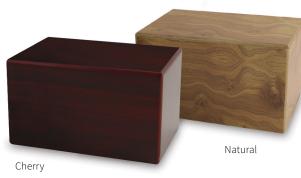

Box Urn (Cherry or Natural Finish) Cherry - URW063C Natural - URW063N

URW040NA

Cherry URW040C

Wood Finished Photo Urns - Black URW040BL

\*Pet photos are to be added by owner. All products called an "urn" contain cremated remains.