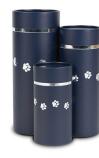

# URNS

Decorative Metal Urn - Blue

Classically designed with clean lines and speckled metal finish, this handcrafted urn is a tasteful item for your pet's remains.

> URM001 \*Shown with optional engraving.

Decorative Metal Urn - Tan

The lightweight metal urn has a timeless handcrafted design to cherish your beloved pet for many years to come.

URM002

Handcrafted Blue Ceramic Urn

Sure to fit any open décor is the textured finish and smooth curves of the blue ceramic urn.