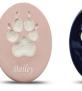

# **PAW PRINTS**

Pumpkin PAW121

As a lovely way to treasure the memory of your pet, the Natural and Vibrant collections feature a pure, unglazed paw print surrounded by hand-painted ceramic with a transparent glaze.

\*The Lasting Paws ceramic base is available in one size only — paw print size and presentation will vary.

The Natural and Vibrant collections paw print area is not glazed to highlight the full detail of the imprint.

# LASTING PAWS - NATURAL COLLECTION

Name is included. \*Colour may vary from picture. \*Please allow approximately 4 weeks for delivery. Each lasting paw is mounted into a Faux Leather Paw Print Case.

Stormy Blue