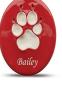

# **PAW PRINTS**

Pumpkin PAW121

As a lovely way to treasure the memory of your pet, the Natural and Vibrant collections feature a pure, unglazed paw print surrounded by hand-painted ceramic with a transparent glaze.

\*The Lasting Paws ceramic base is available in one size only — paw print size and presentation will vary.

The Natural and Vibrant collections paw print area is not glazed to highlight the full detail of the imprint.