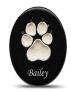

# **METAL URNS** Urns available in a variety of sizes and will be sized for your pet.

Brushed Finished Urn Pewter - URM014P

Classic Paw Print Urn Slate - URM016SL

URM036P Slate URM036SL

Pearl URM035PE Crimson URM035CR

Tabby JRM020TA

**Odyssey Paw Print Urns** Moonlight URM035B

## \*Raku urn colour may vary — each raku urn is completely one-of-a-kind.

Paw Print Urns

Raku/Copper

URM036RA