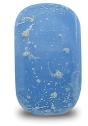

Memory Bead
Bay Blue
Each bead contains cremated remains of your pet.

JWL189

Clear Glass

Pale Blue Green

Electric Blue

Desert Pink

Sunflower Yellow

Crocus Mauve