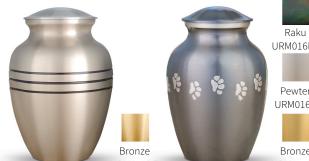

# **METAL URNS** Urns available in a variety of sizes and will be sized for your pet.

Brushed Finished Urn Pewter - URM014P

Classic Paw Print Urn Slate - URM016SL

URM036P Slate URM036SL

Pearl URM035PE Crimson URM035CR

Tabby JRM020TA

**Odyssey Paw Print Urns** Moonlight URM035B

## \*Raku urn colour may vary — each raku urn is completely one-of-a-kind.

Paw Print Urns

Raku/Copper

URM036RA