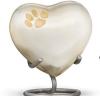

# **KEEPSAKE HEARTS**

Each keepsake can hold only a small portion of your pet's cremated remains. Do not forget to choose an additional urn option, if required, for which the remainder of your pet's cremated remains will be returned in. If you do not select an urn option, the remainder of your pet's remains will be returned in a standard urn. Dimensions: 2 3/4" H x 2 3/4" W x 1 5/8" D.

Classic Single Paw

Keepsake - Bronze

**ARIELLE HEART URNS** 

URM026BZ

URM026P Slate RM026SSL

Night Sky URM003NS

Sky Blue URM003SB

Raku **Odyssey Double Paw** URM026RA Keepsake - Raku URM027RA