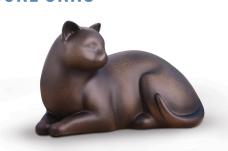

# FIGURE URNS

Tabby URM017TA Fawn URM017FA

Cozy Cat Urn - Sable

Black URM017BL

Available in 4 colours, these cat shaped urns made from heavy resin are a dignified keepsake for your pet. URM017SA

### URM020FA URM020BL Elite Cat Urn

Available in 4 colours, these cat shaped urns made from heavy resin are a dignified keepsake for your pet.