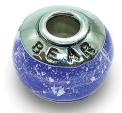

# **MEMORY BEADS**

Compatible with most charm bracelets, these beads are a true keepsake of your beloved pet. Each Memory Bead is custom made with the molten glass rolled into your pet's cremated remains.

Bead includes your pet's cremated remains\*. Colour and size may vary slightly. Please allow up to 6 weeks for delivery. \*Remains only available with Private or Individual Cremation.

Bracelet not included, shown for display only