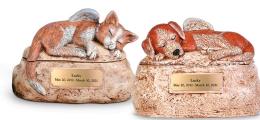

# FIGURE URNS

Tabby URM017TA Fawn URM017FA

Cozy Cat Urn - Sable

Black URM017BL

Available in 4 colours, these cat shaped urns made from heavy resin are a dignified keepsake for your pet. URM017SA

### URM020FA URM020BL Elite Cat Urn

Available in 4 colours, these cat shaped urns made from heavy resin are a dignified keepsake for your pet.