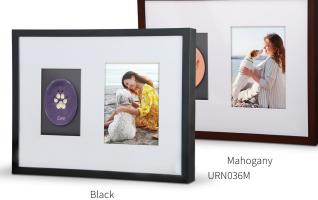

Paw Prints must be requested and purchased separately. Frames can be paired with any available paw print at an additional cost.

URN036BL

Wall Frame Photo Paw Print Urn 5" x 7" Photo Size

> For pets up to 55 lbs Available in black or mahogany

Paw Prints must be requested and purchased separately. Frames can be paired with any available paw print at an additional cost.

Maggie

Rainbow Bridge

PAW068