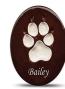

# **PAW PRINTS**

Pumpkin PAW121

As a lovely way to treasure the memory of your pet, the Natural and Vibrant collections feature a pure, unglazed paw print surrounded by hand-painted ceramic with a transparent glaze.

\*The Lasting Paws ceramic base is available in one size only — paw print size and presentation will vary.

The Natural and Vibrant collections paw print area is not glazed to highlight the full detail of the imprint.