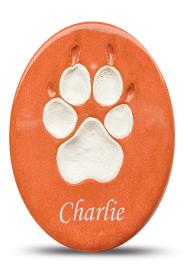

# **PAW PRINTS**

Pumpkin PAW121

As a lovely way to treasure the memory of your pet, the Natural and Vibrant collections feature a pure, unglazed paw print surrounded by hand-painted ceramic with a transparent glaze.

\*The Lasting Paws ceramic base is available in one size only — paw print size and presentation will vary.

The Natural and Vibrant collections paw print area is not glazed to highlight the full detail of the imprint.