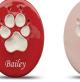

# **PAW PRINTS**

Pumpkin PAW121

As a lovely way to treasure the memory of your pet, the Natural and Vibrant collections feature a pure, unglazed paw print surrounded by hand-painted ceramic with a transparent glaze.

\*The Lasting Paws ceramic base is available in one size only — paw print size and presentation will vary.

The Natural and Vibrant collections paw print area is not glazed to highlight the full detail of the imprint.

# LASTING PAWS - NATURAL COLLECTION

Name is included. \*Colour may vary from picture. \*Please allow approximately 4 weeks for delivery. Each lasting paw is mounted into a Faux Leather Paw Print Case.

Stormy Blue