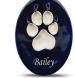

# **PAW PRINTS**

Pumpkin PAW121

As a lovely way to treasure the memory of your pet, the Natural and Vibrant collections feature a pure, unglazed paw print surrounded by hand-painted ceramic with a transparent glaze.

\*The Lasting Paws ceramic base is available in one size only — paw print size and presentation will vary.

The Natural and Vibrant collections paw print area is not glazed to highlight the full detail of the imprint.

# LASTING PAWS - NATURAL COLLECTION

Name is included. \*Colour may vary from picture. \*Please allow approximately 4 weeks for delivery. Each lasting paw is mounted into a Faux Leather Paw Print Case.

Stormy Blue