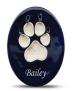

# **METAL URNS** Urns available in a variety of sizes and will be sized for your pet.

Brushed Finished Urn Pewter - URM014P

Classic Paw Print Urn Slate - URM016SL

URM036P Slate URM036SL

Pearl URM035PE Crimson URM035CR

Tabby JRM020TA

**Odyssey Paw Print Urns** Moonlight URM035B

## \*Raku urn colour may vary — each raku urn is completely one-of-a-kind.

Paw Print Urns

Raku/Copper

URM036RA