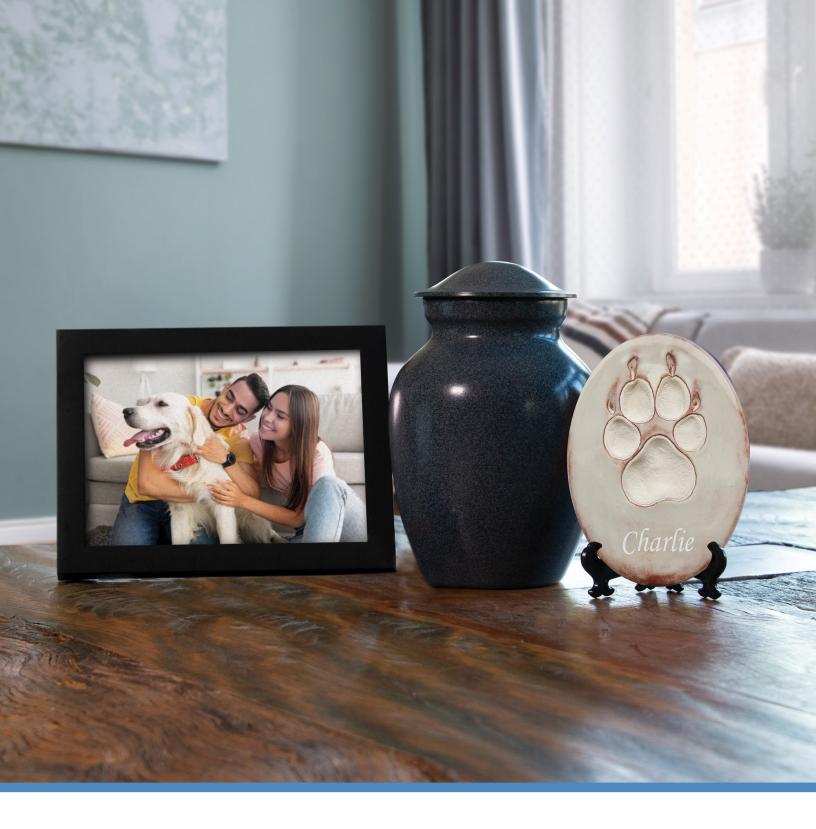

# PRIVATE CREMATION

Private cremation provides you with the opportunity to keep your pet's cremated remains as a permanent and personal keepsake. When you choose private cremation, your treasured pet will be the only pet in the cremation chamber during the cremation process. When the cremation process is complete, we ensure that you receive only the cremated remains of your pet in your choice of one of our standard urns.

# INDIVIDUAL CREMATION

Individual cremation provides you with the opportunity to keep your pet's cremated remains as a permanent and personal keepsake. When you choose individual cremation, your treasured pet is placed into the crematory and separated from the other pets with partitions. When the cremation process is complete, we ensure that you receive only the cremated remains of your pet in your choice of one of our standard urns.

Whether you choose a private or individual cremation, you can be assured that you are receiving only your pet's cremated remains.

# **PAW PRINTS**

Pumpkin PAW121

As a lovely way to treasure the memory of your pet, the Natural and Vibrant collections feature a pure, unglazed paw print surrounded by hand-painted ceramic with a transparent glaze.