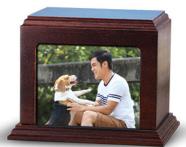

White

PAW010W

PHOTO FRAME URNS \*Paw Prints must be requested and purchased separately. Pet photos are to be added by owner.

Black 5"x7" - URN032SBL Black 8"x10" - URN032LBL

# Tabletop Photo Paw Print Urn 5" x 7" Photo Size

For pets up to 50 lbs Available in black or mahogany

For pets up to 90 lbs Available in black or mahogany

Tabletop Photo Paw Print Urn

8" x 10" Photo Size

Paw Prints must be requested and purchased separately. Frames can be paired with any available paw print at an additional cost.

URN036BL

Wall Frame Photo Paw Print Urn 5" x 7" Photo Size

> For pets up to 55 lbs Available in black or mahogany