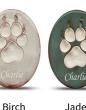

# **PAW PRINTS**

Pumpkin PAW121

As a lovely way to treasure the memory of your pet, the Natural and Vibrant collections feature a pure, unglazed paw print surrounded by hand-painted ceramic with a transparent glaze.

\*The Lasting Paws ceramic base is available in one size only — paw print size and presentation will vary.

The Natural and Vibrant collections paw print area is not glazed to highlight the full detail of the imprint.