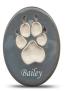

# **LASTING PAWS - CONTOUR COLLECTION**

The Contour Collection offers pet parents a unique 3D replica of their pet's paw imprint in an artisan made and hand painted ceramic paw print.

Name is included. \*Colour may vary from picture. \*Please allow approximately 4 weeks for delivery.

PAW072

PAW074

Contour Collection paw

print painted area is

a raised 3D replica of

your pet's paw.

PAW079

## Contour Collection reverse sides are painted to match the imprint colour.

Each lasting paw is mounted into a Faux Leather Paw Print Case. \*Rainbow Bridge is black

Purple

PAW069

Brown

PAW070

Green

PAW071