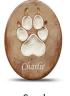

# **PAW PRINTS**

Pumpkin PAW121

As a lovely way to treasure the memory of your pet, the Natural and Vibrant collections feature a pure, unglazed paw print surrounded by hand-painted ceramic with a transparent glaze.

\*The Lasting Paws ceramic base is available in one size only — paw print size and presentation will vary.

The Natural and Vibrant collections paw print area is not glazed to highlight the full detail of the imprint.