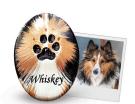

# **PAW PRINTS**

Pumpkin PAW121

As a lovely way to treasure the memory of your pet, the Natural and Vibrant collections feature a pure, unglazed paw print surrounded by hand-painted ceramic with a transparent glaze.

\*The Lasting Paws ceramic base is available in one size only — paw print size and presentation will vary.

The Natural and Vibrant collections paw print area is not glazed to highlight the full detail of the imprint.

# LASTING PAWS - NATURAL COLLECTION

Name is included. \*Colour may vary from picture. \*Please allow approximately 4 weeks for delivery. Each lasting paw is mounted into a Faux Leather Paw Print Case.

Stormy Blue