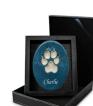

# **Paw Print Frame**

Available in walnut finish, this frame can be customized with the addition of an engraved brass plate. \*Paw Prints must be requested and purchased separately. \*Does not hold cremated remains.