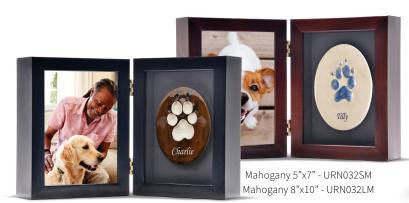

White

PAW010W

PHOTO FRAME URNS \*Paw Prints must be requested and purchased separately. Pet photos are to be added by owner.

Black 5"x7" - URN032SBL Black 8"x10" - URN032LBL

# Tabletop Photo Paw Print Urn 5" x 7" Photo Size

For pets up to 50 lbs Available in black or mahogany

For pets up to 90 lbs Available in black or mahogany

Tabletop Photo Paw Print Urn

8" x 10" Photo Size