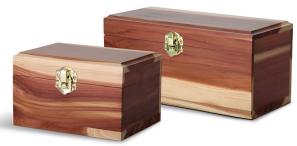

# Cedar Latch Urn

The classic cedar urn is a timeless way to preserve treasured keepsakes and remember your loved one.

URW005