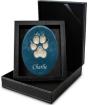

# **Paw Print Frame**

Available in walnut finish, this frame can be customized with the addition of an engraved brass plate. \*Paw Prints must be requested and purchased separately. \*Does not hold cremated remains.