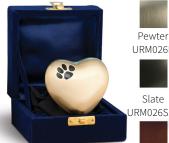

Classic Single Paw

Keepsake - Bronze

**ARIELLE HEART URNS** 

URM026BZ

URM026P Slate RM026SSL

Night Sky URM003NS

Sky Blue URM003SB

Raku **Odyssey Double Paw** URM026RA Keepsake - Raku URM027RA